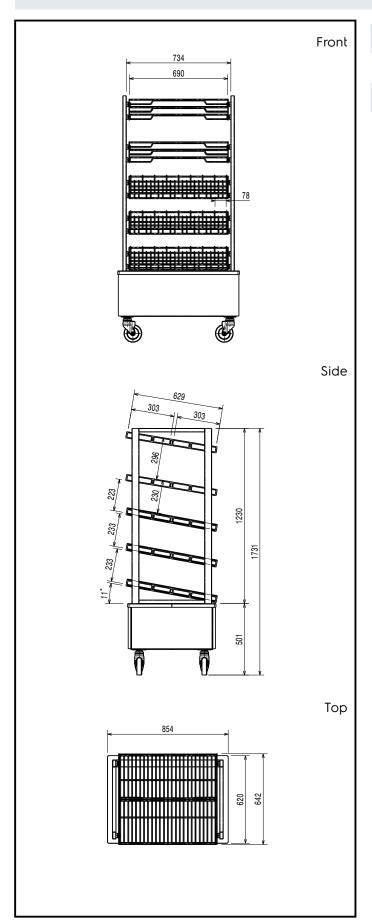

#### **Key Information:**

External dimensions, Width: 854 mm
External dimensions, Depth: 642 mm
External dimensions, Height: 1731 mm
Net weight: 45 kg

Foot type: Foot size:

> Flexy Compact Cutlery and Bread Glass Dispenser